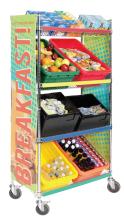

## Breakfast in the Classroom Cart

- · Lightweight cart easily transports from cafeteria to classroom
- · Vertical design makes great use of space
- · Insulated bins keep hot food hot and cold food cold
- Slanted shelves provide easy access for students
- Double-sided "Breakfast" signage set draws attention to your breakfast program

Complete package as shown: \$605.60

Two variations available

Shop Now