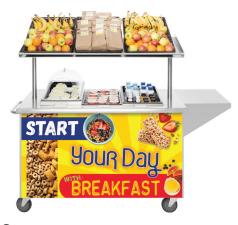

## **Hallway Cart**

- · Adjustable slanted shelf to display food within reach
- Well accommodates 3 full size food pans or display tiles to organize product
- Drop leaf provides additional space for POS system or overflow food service components
- Interior space stores replenishment foods for quick restocking

Complete package as shown: \$2457.62

Cart only: **\$1999** 

**Shop Now** 

**High Volume Hallway Cart** also available