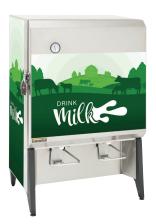

## Milk Dispenser

- · Spring-loaded, lift-type valve dispenses without dripping for maximum sanitation
- · Adjustable temperature control
- · Accommodates three, five and six gallon bags
- · Magnetic graphic sets available for sides and front

With magnetic graphics as shown: \$2320 Double Valve Dispenser only: \$2140

**Shop Now** 

**Triple Valve Dispenser** also available

Toll Free: 800.543.7374 Main Line: 513.367.8600

9555 Dry Fork Road Harrison, OH 45030-1994