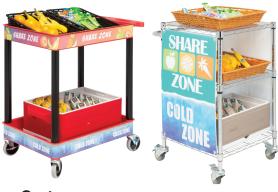

## **Share Cart**

- · Casters make it easy to transport from storage area to the cafeteria
- · Low-profile design allows students of all ages to easily reach contents inside
- Chilled bins keep cold food items at a safe temperature
- Colorful graphics draw attention to your share cart program

Complete package starting at: \$307.45

Shop Now